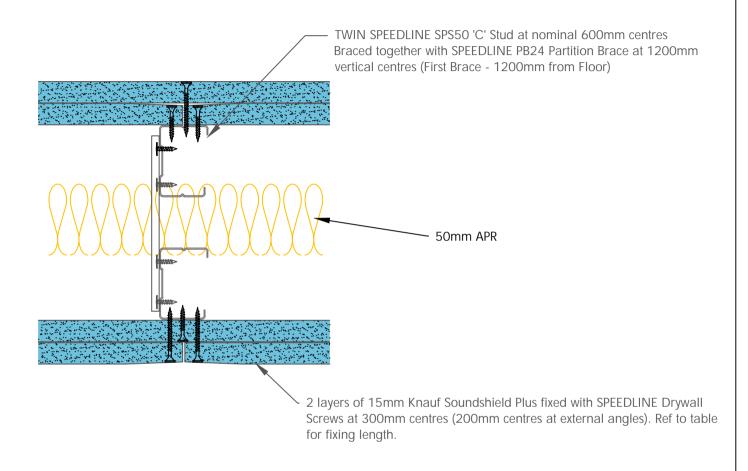

CDR No: TWC50-K-60(50)

DATE: 21/10/19

TWIN FRAME BRACED 'C' Stud - Staggered Joint Double Layer

1: 0114 231 8030

Adsetts House, 16 Europa View, Sheffield Business Park, Sheffield, S9 1XH.

T: 0114 231 8030

Details to be read in conjunction with project specification guidelines